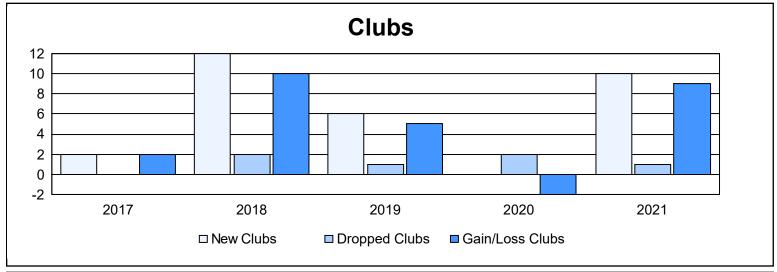

District 321B2 As of June 2021 Cumulative

| Year      | New<br>Clubs | Dropped<br>Clubs | Gain/<br>Loss<br>Clubs | New<br>Members | Charter<br>Members | Reinstate<br>Members | Transfer<br>Members | Total<br>Member<br>Added | Total<br>Members<br>Dropped | Gain/<br>Loss<br>Members |
|-----------|--------------|------------------|------------------------|----------------|--------------------|----------------------|---------------------|--------------------------|-----------------------------|--------------------------|
| 2016-2017 | 2            | 0                | 2                      | 406            | 69                 | 18                   | 4                   | 497                      | 201                         | 296                      |
| 2017-2018 | 12           | 2                | 10                     | 819            | 289                | 78                   | 2                   | 1,188                    | 492                         | 696                      |
| 2018-2019 | 6            | 1                | 5                      | 143            | 195                | 12                   | 7                   | 357                      | 789                         | -432                     |
| 2019-2020 | 0            | 2                | -2                     | 117            | 32                 | 15                   | 2                   | 166                      | 319                         | -153                     |
| 2020-2021 | 10           | 1                | 9                      | 120            | 313                | 72                   | 15                  | 520                      | 373                         | 147                      |
| Average   | 6            | 1                | 5                      | 321            | 180                | 39                   | 6                   | 546                      | 435                         | 111                      |